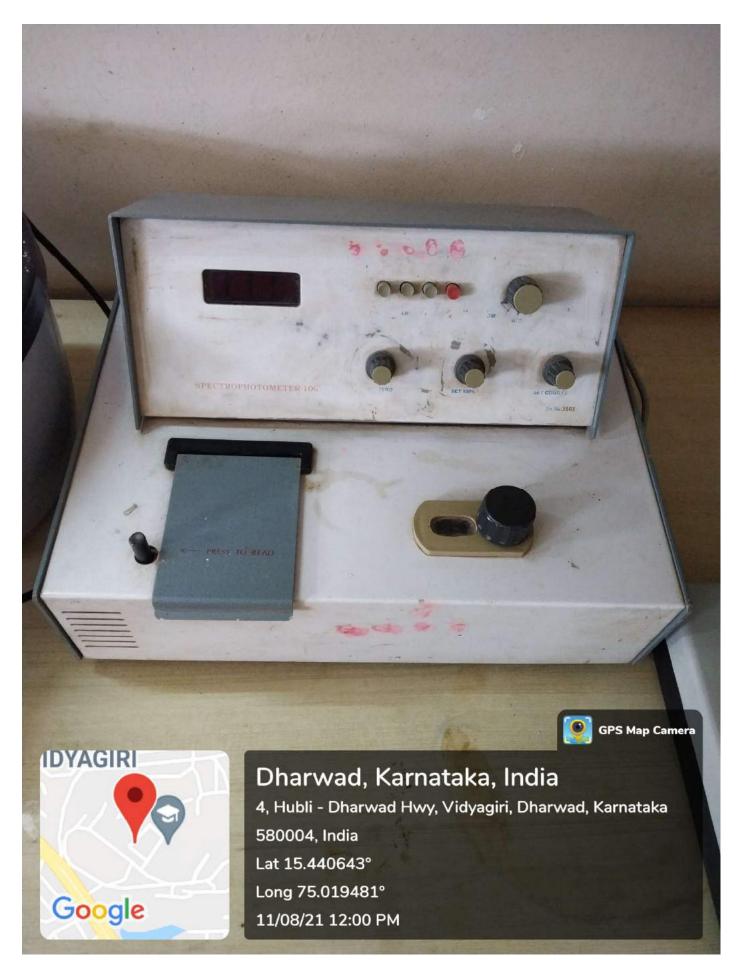

Laminar air flow

Laminar flow

Microtome

**Orbital shaker** 

**Rotary microtomes** 

**Rotary shaker** 

**Spectrophotometer 1** 

**Spectrophotometer 2** 