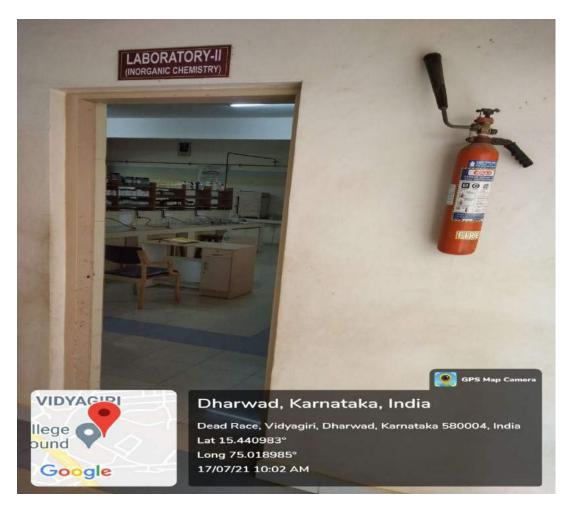

### **UG LABORATORIES**

**Physics Laboratory 2** 

**Organic Chemistry Laboratory** 

**Inorganic Chemistry Laboratory** 

**Physical Chemistry Laboratory** 

**Electronics Laboratory** 

**Statistics Laboratory** 