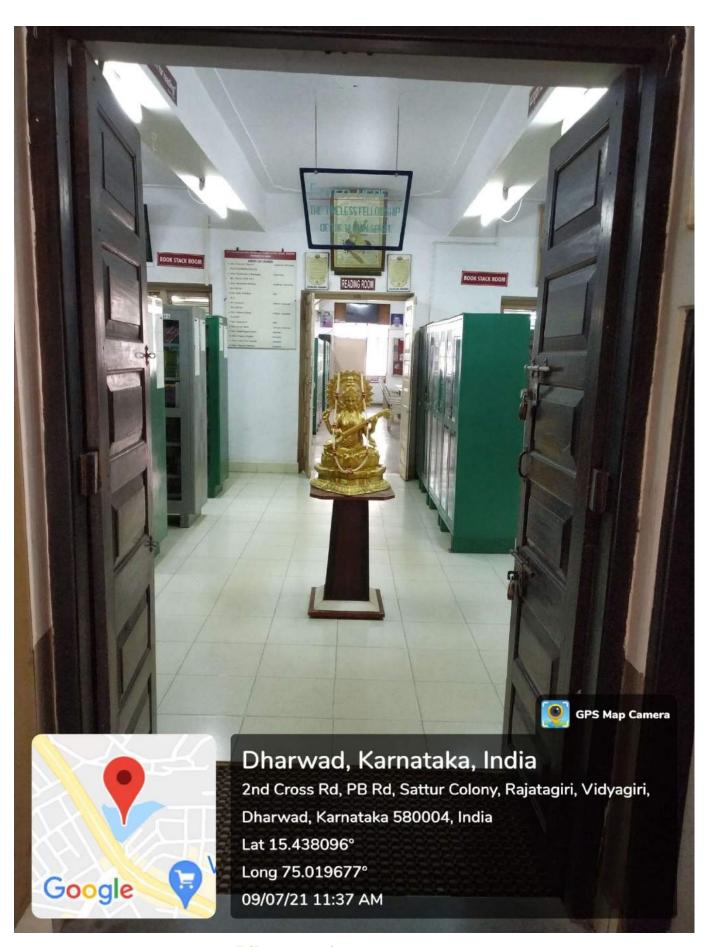

### **LIBRARY**

Library Main building

Library main entrance

**Librarian Office** 

**Digital Library** 

**Digital Library** 

Girls reading room

**Boys reading room** 