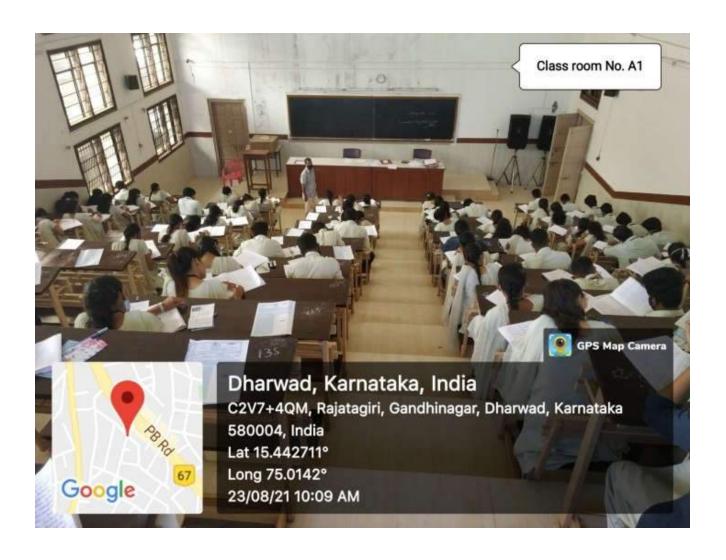

### **CLASS ROOMS AND SEMINAR HALLS**

### **UG CLASS ROOMS**

1) Class Room No.A1

2) Class Room No.A2

3) Class room No.A3

4) Class Room No.A5

5) Class room No.A7

6) Class room No.A8

7) Class room No.A9