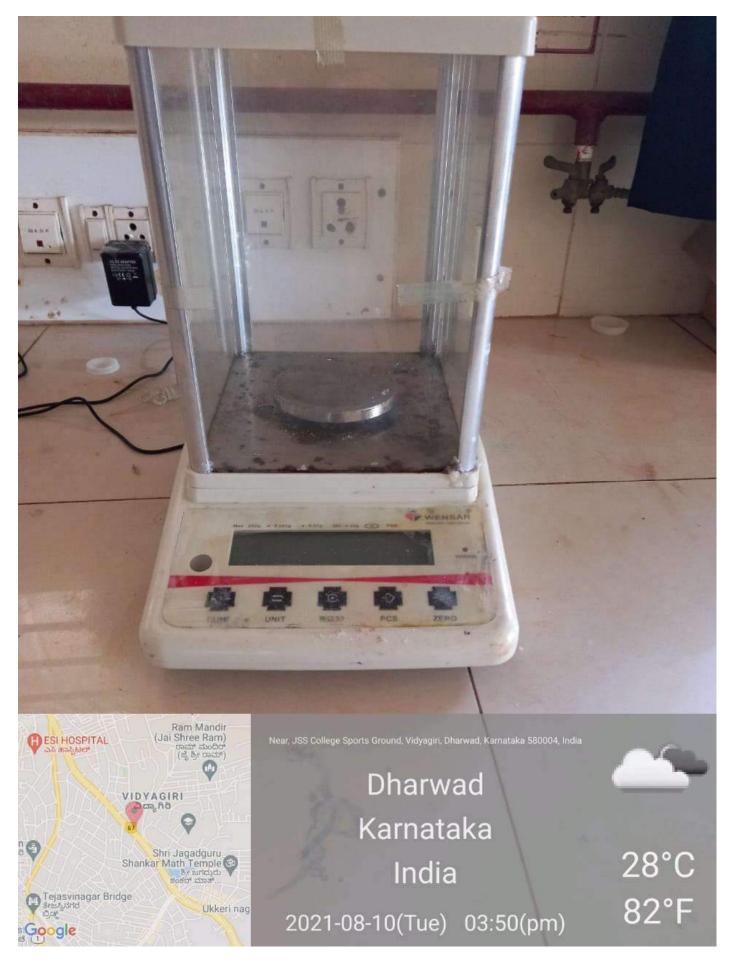

### **Autoclave 2**

Balancer

Binocular microscopes

**Cold remi centrifuge** 

Remi centrifuge

Research centrifuge

**Conductivity meter** 

**Digital Calorimeter** 

Digital potentiometer

Digital weighing balance

**Distillation unit** 

**Distilled water machine** 

**Double beam spectrometer** 

**Electrophorosis unit** 

Flame Photometer

**Gas Chromatograph** 