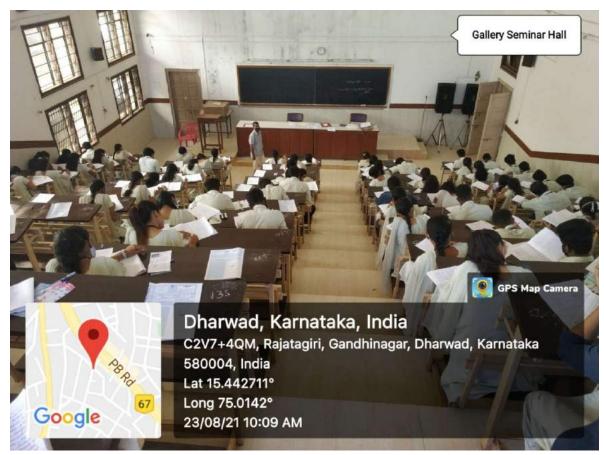

### **SEMINAR HALLS**

49) Gallery Seminar Hall

50) Nrupatunga Seminar Hall

51) Dharmasthala Ratnavarma Heggade Seminar Hall

52) Utsav Seminar Hall

Affiliated to Karnatak University, Dharwad

Accredited with 'A' Grade in last three cycles