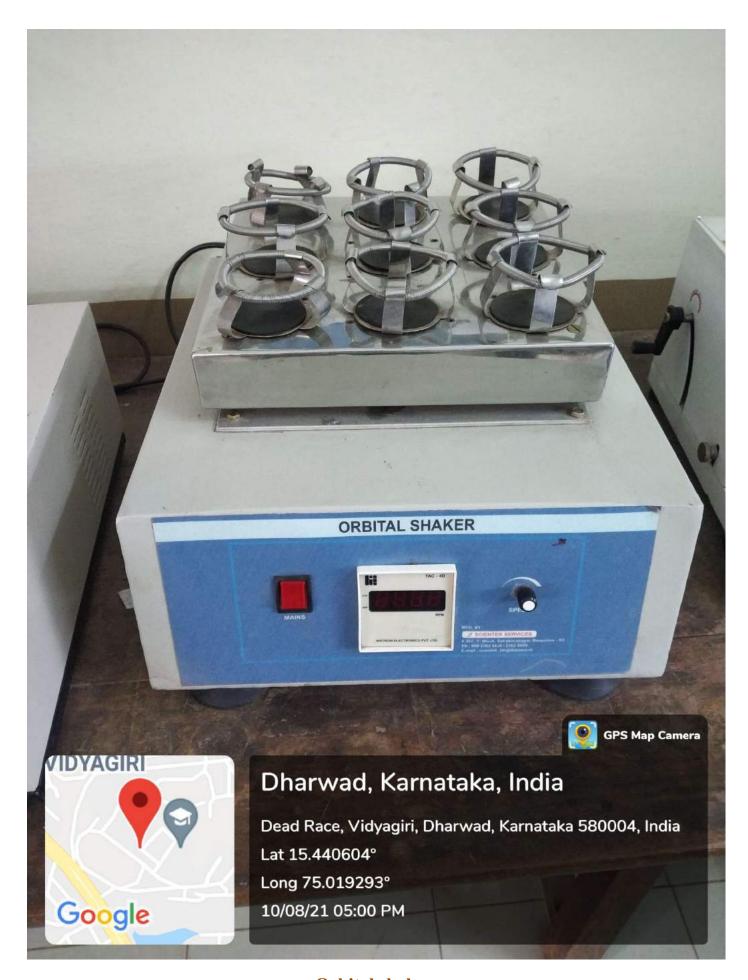

Laminar air flow

Laminar flow

Microtome

**Orbital shaker** 

**Rotary microtomes** 

**Rotary shaker** 

**Spectrophotometer 1** 

**Spectrophotometer 2** 