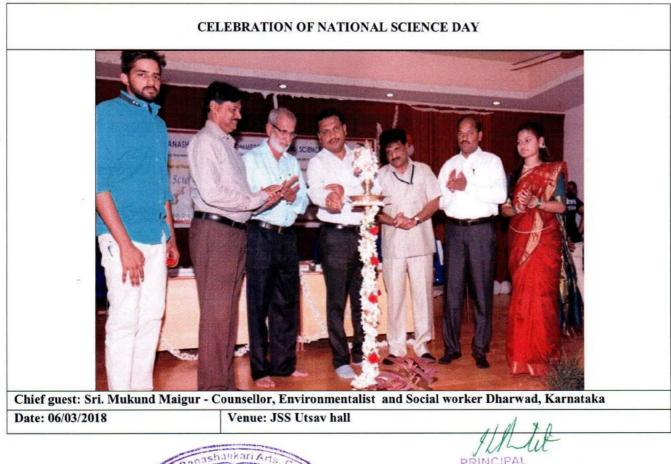

Chief guest:Dr. GB Kalkoti, Rtd Head Dept. of Physics PC Jabin Science College Hubli Date: 09/03/2017 Venue: JSS Utsav hall

PŘINCIPAL J.S.S. Banashankarı Arts. Commerce & Shantikumar Gubbi Science College, DHARWAD-580 004.