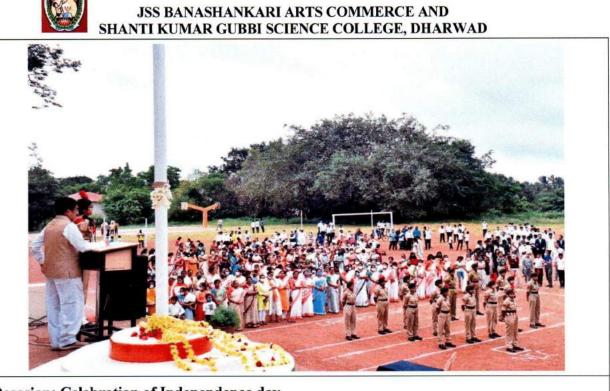

**Independence Day** is celebrated every year on 15<sup>th</sup> of August, parades and flag hoisting is organized and is celebrated to mark freedom of India from British rule. The institution encourages students to remember our national leaders and their sacrifices.

Occasion: Celebration of Independence day

Date: 15<sup>th</sup> August

0

Venue: JSS Sports Ground, JSS Campus

Occasion: Celebration of Republic day

Date: 26<sup>th</sup> January

Venue: JSS Sports Ground, JSS Campus