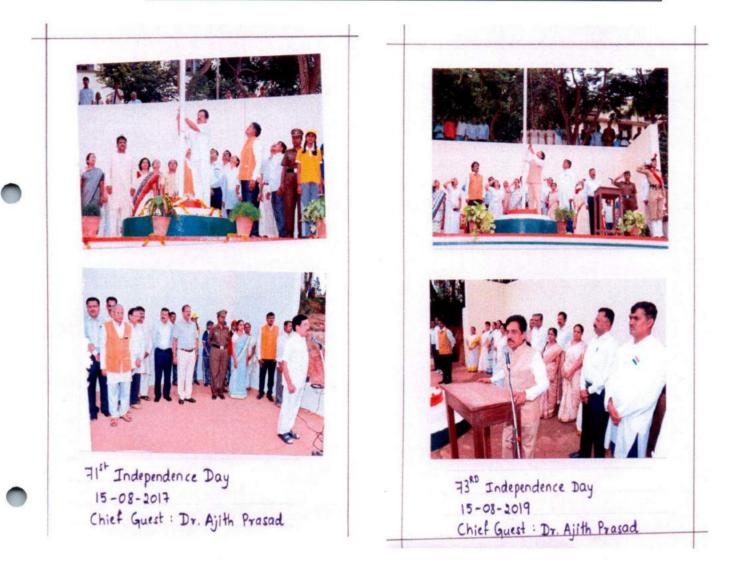

**Independence Day** is celebrated every year on 15<sup>th</sup> of August, parades and flag hoisting is organized and is celebrated to mark freedom of India from British rule. The institution encourages students to remember our national leaders and their sacrifices.

# CELEBRATION OF 72<sup>nd</sup> INDEPENDENCE DAY

Chief guest: Dr. Ajith Prasad, Finance officer, JSS College Dharwad

Date: 15/08/2018

JSS campus main ground

Vidyagiri DHARWAD-4 Gubbi Sciul

PRINCIPAL

J.S.S. Banashankarı Arts. Commerce & Shantikumar Gubbi Science College. DHARWAD-580 004