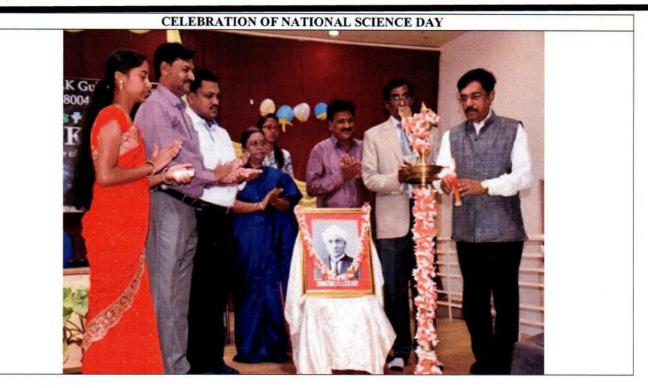

Karnataka Rajyotsava day is celebrated on 1<sup>st</sup> November. Our institution also celebrates every year the following days. NSS day on 24<sup>th</sup> September, National Statistics Day on 29<sup>th</sup>June, International Peace Day 21<sup>st</sup> September, Celebration of National science day on 28<sup>th</sup> February, Gandhi Jayanti on 2<sup>nd</sup> October and 30<sup>th</sup> January, Dr. B. R. Ambedkar Jayanti on 14<sup>th</sup> April, Swami Vivekanand Jayanthi, Kanakdas Jayanti on 3<sup>rd</sup>December, Maharshi Valmiki Jayanti on 24<sup>th</sup> October, Sadbhavana Diwas celebrated on 20<sup>th</sup>August (birth Anniversary of Sardar Vallabh Bhai Patel). Shramdaan Diwas, Rashtriya Ekta Diwas: Constitution Day (Samvidhan Divas), Surgical Strike, World Population Day, World population day, International Human Rights Day, Subhas Chandra Bose birth anniversary, anniversary of Martyrdom of Bhagath Singh and Azadi ka Amrut mahotsava.

S.S. Banasharkari Ar Vidyagiri DHARWAD-4.

PRINCIPAL U.S. S. Banashankari Arts, Commerce & Shantikumar Gubbi Scienca College, DHARWAD-580.004

**Occasion: Celebration of National Science Day** 

Date: 28<sup>th</sup> February

Venue: Utsav Hall ISS BOT Gubbi Science College Vidyagin, Dharwad 580004 ashankari N RIGHTS ASSOCIATION Date 19.12.20 

Occasion: Celebration of International Human Rights day

Date: 19-12-2017

Venue: Nrupatunga Hall