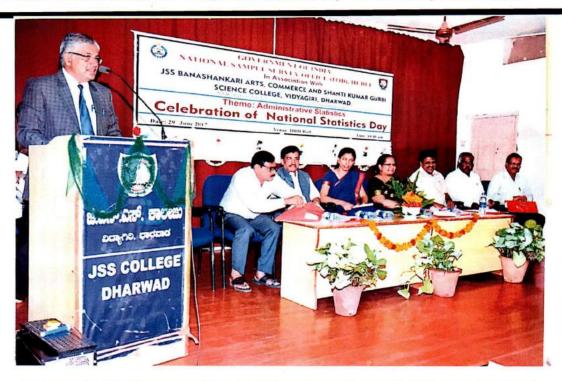

NATIONAL STATISTICS DAY PROGRAM ON 29/06/2017

CELEBRATION OF SUBHAS CHANDRA BOSE 120<sup>th</sup> BIRTH ANNIVERSARY ON 21/01/2017

What

PRINCIPAL J.S.S. Banashankarı Arts, Commerce ş Shantikumar Gubbi Science College, DHARWAD-580 004