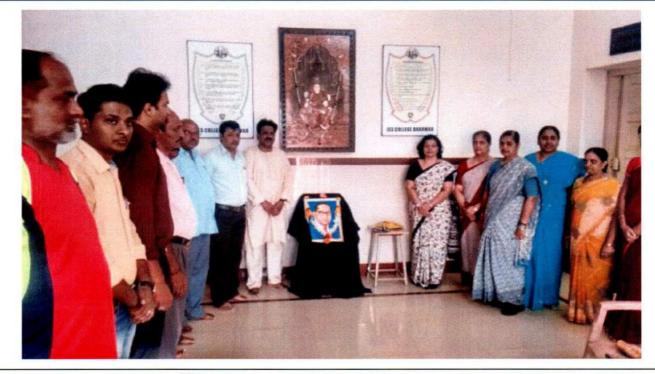

PRINCIPAL J.S.S. Banashankari Arts, Commerce & Shantikumar Gubbi Science College, DHARWAD-SE0 001

CELEBRATION OF 128<sup>TH</sup> BIRTH ANNIVERSARY OF DR. B.R AMBEDKAR ON 14/04/2019

CELEBRATION OF 129<sup>TH</sup> BIRTH ANNIVERSARY OF DR. B.R AMBEDKAR ON 14/04/2020