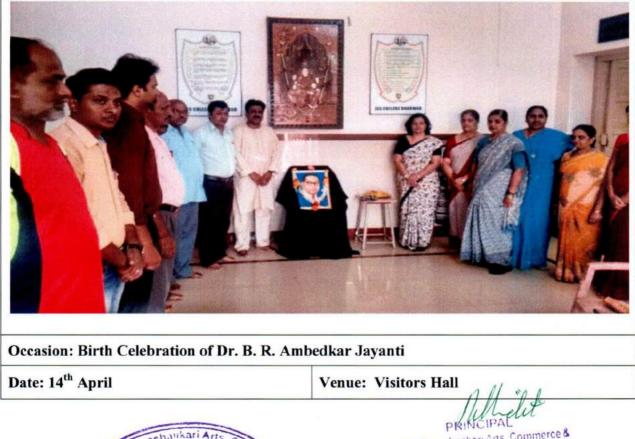

Karnataka Rajyotsava day is celebrated on 1<sup>st</sup> November. Our institution also celebrates every year the following days. NSS day on 24<sup>th</sup> September, National Statistics Day on 29<sup>th</sup>June, International Peace Day 21<sup>st</sup> September, Celebration of National science day on 28<sup>th</sup> February, Gandhi Jayanti on 2<sup>nd</sup> October and 30<sup>th</sup> January, Dr. B. R. Ambedkar Jayanti on 14<sup>th</sup> April, Swami Vivekanand Jayanthi, Kanakdas Jayanti on 3<sup>rd</sup>December, Maharshi Valmiki Jayanti on 24<sup>th</sup> October, Sadbhavana Diwas celebrated on 20<sup>th</sup>August (birth Anniversary of Sardar Vallabh Bhai Patel). Shramdaan Diwas, Rashtriya Ekta Diwas: Constitution Day (Samvidhan Divas), Surgical Strike, World Population Day, World population day, International Human Rights Day, Subhas Chandra Bose birth anniversary, anniversary of Martyrdom of Bhagath Singh and Azadi ka Amrut mahotsava.

ದಿನಾಂಕ : 13.04.2018 ಸ್ಥಳ : ಧಾರವಾಡ

WATIERDR.OKNOTICEPuide Notes an

PRINCIPAL S. Banasbankari Arts, Commerce S hantikumar Gubbi Science College. DHARWAD-580 004.

1

CELEBRATION OF 127<sup>TH</sup> BIRTH ANNIVERSARY OF DR. B.R AMBEDKAR ON 14/04/2018