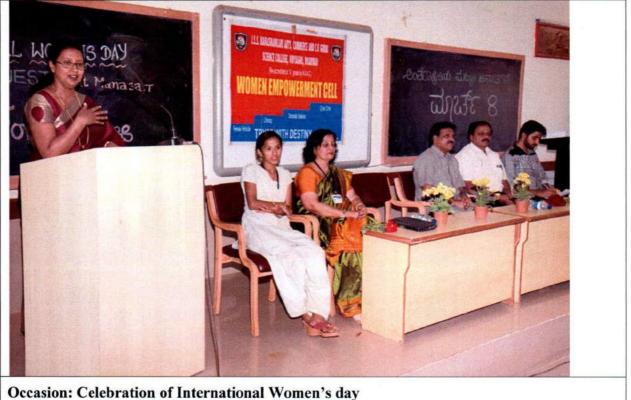

International Women's day (8thMarch) celebrated every year under women empowerment cell.

International Yoga day (21stJune): International Yoga day is celebrated on 21st June every year to make everyone aware on how Yoga embodies unity of mind and body; thought and action; restraint and fulfilment.