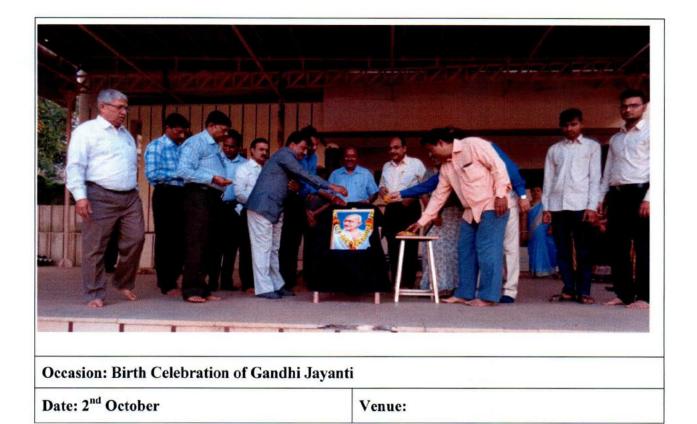

Karnataka Rajyotsava day is celebrated on 1<sup>st</sup> November. Our institution also celebrates every year the following days. NSS day on 24<sup>th</sup> September, National Statistics Day on 29<sup>th</sup>June, International Peace Day 21<sup>st</sup> September, Celebration of National science day on 28<sup>th</sup> February, Gandhi Jayanti on 2<sup>nd</sup> October and 30<sup>th</sup> January, Dr. B. R. Ambedkar Jayanti on 14<sup>th</sup> April, Swami Vivekanand Jayanthi, Kanakdas Jayanti on 3<sup>rd</sup>December, Maharshi Valmiki Jayanti on 24<sup>th</sup> October, Sadbhavana Diwas celebrated on 20<sup>th</sup>August (birth Anniversary of Sardar Vallabh Bhai Patel). Shramdaan Diwas, Rashtriya Ekta Diwas: Constitution Day (Samvidhan Divas), Surgical Strike, World Population Day, World population day, International Human Rights Day, Subhas Chandra Bose birth anniversary, anniversary of Martyrdom of Bhagath Singh and Azadi ka Amrut mahotsava.

### **CELEBRATION OF MAHATMA GANDHI BIRTH DAY ON 02/10/2018**

PRINCIPAL J.S.S. Banashankarı Arts. Commerce & Shantikumar Gubbi Science College DHARWAD-580 004

Occasion: Celebration of Constitution day

Date: 26h November