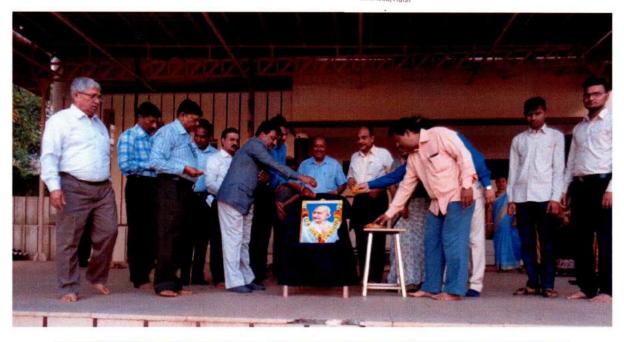

# CELEBRATION OF 72<sup>nd</sup> INDEPENDENCE DAY

Chief guest: Dr. Ajith Prasad, Finance officer, JSS College Dharwad

Date: 15/08/2018

JSS campus main ground

Vidyagiri DHARWAD-4 Gubbi Sciul

PRINCIPAL

J.S.S. Banashankarı Arts. Commerce & Shantikumar Gubbi Science College. DHARWAD-580 004