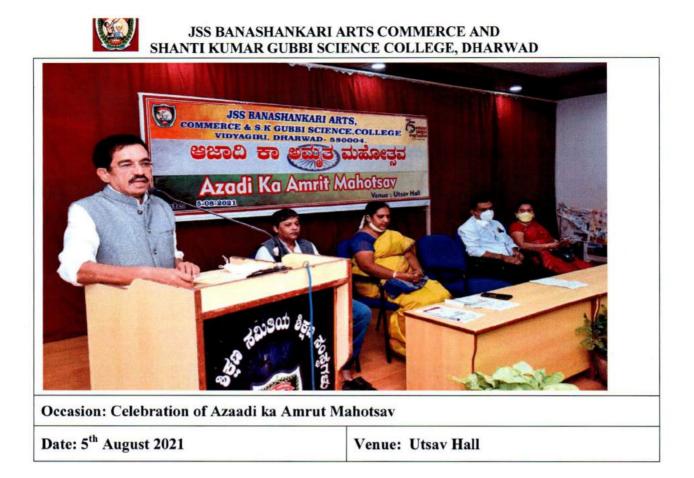

Karnataka Rajyotsava day is celebrated on 1<sup>st</sup> November. Our institution also celebrates every year the following days. NSS day on 24<sup>th</sup> September, National Statistics Day on 29<sup>th</sup>June, International Peace Day 21<sup>st</sup> September, Celebration of National science day on 28<sup>th</sup> February, Gandhi Jayanti on 2<sup>nd</sup> October and 30<sup>th</sup> January, Dr. B. R. Ambedkar Jayanti on 14<sup>th</sup> April, Swami Vivekanand Jayanthi, Kanakdas Jayanti on 3<sup>rd</sup>December, Maharshi Valmiki Jayanti on 24<sup>th</sup> October, Sadbhavana Diwas celebrated on 20<sup>th</sup>August (birth Anniversary of Sardar Vallabh Bhai Patel). Shramdaan Diwas, Rashtriya Ekta Diwas: Constitution Day (Samvidhan Divas), Surgical Strike, World Population Day, World population day, International Human Rights Day, Subhas Chandra Bose birth anniversary, anniversary of Martyrdom of Bhagath Singh and Azadi ka Amrut mahotsava.