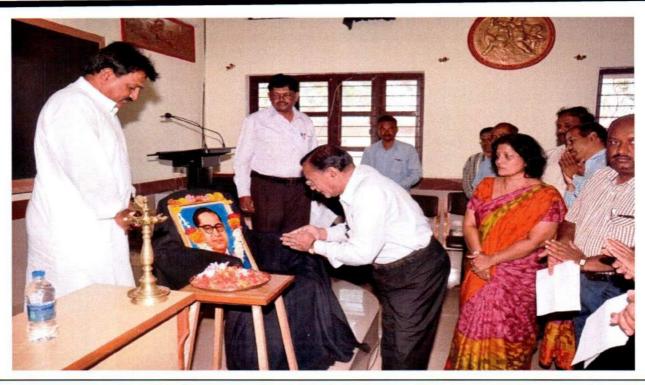

ದಿನಾಂಕ : 13.04.2018 ಸ್ಥಳ : ಧಾರವಾಡ

WATIERDR.OKNOTICEPuide Notes an

PRINCIPAL S. Banasbankari Arts, Commerce S hantikumar Gubbi Science College. DHARWAD-580 004.

1

CELEBRATION OF 127<sup>TH</sup> BIRTH ANNIVERSARY OF DR. B.R AMBEDKAR ON 14/04/2018