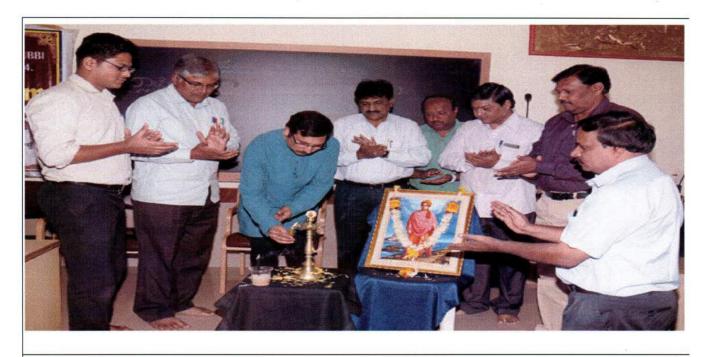

**Teacher's day (5th Sept):** As birthday of great teacher Dr. Sarvapalli Radhakrishanna **Engineer's day (15th Sept):** The Birth anniversary of Sir M. Vishweshwarayya the great Engineer of the country.

PRINCIPAL J.S.S. Banashankari Arts, Commerce & Shantikumar Gubbi Science College, DHARWAD-580 004.

Occasion: Celebration of teachers day on the occasion of Dr Radhakrishnan birthday

Date: 5<sup>th</sup> September