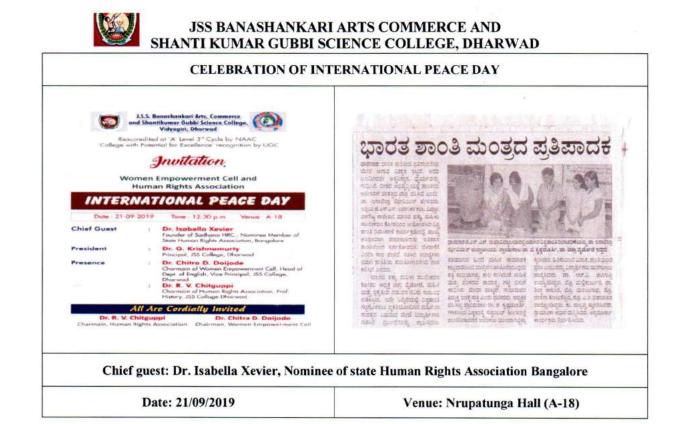

Karnataka Rajyotsava day is celebrated on 1<sup>st</sup> November. Our institution also celebrates every year the following days. NSS day on 24<sup>th</sup> September, National Statistics Day on 29<sup>th</sup>June, International Peace Day 21<sup>st</sup> September, Celebration of National science day on 28<sup>th</sup> February, Gandhi Jayanti on 2<sup>nd</sup> October and 30<sup>th</sup> January, Dr. B. R. Ambedkar Jayanti on 14<sup>th</sup> April, Swami Vivekanand Jayanthi, Kanakdas Jayanti on 3<sup>rd</sup>December, Maharshi Valmiki Jayanti on 24<sup>th</sup> October, Sadbhavana Diwas celebrated on 20<sup>th</sup>August (birth Anniversary of Sardar Vallabh Bhai Patel). Shramdaan Diwas, Rashtriya Ekta Diwas: Constitution Day (Samvidhan Divas), Surgical Strike, World Population Day, World population day, International Human Rights Day, Subhas Chandra Bose birth anniversary, anniversary of Martyrdom of Bhagath Singh and Azadi ka Amrut mahotsava.