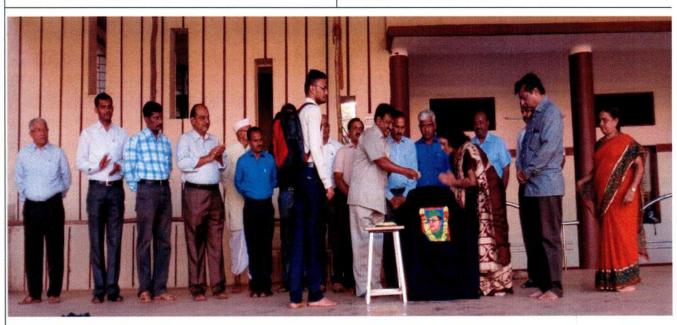

Karnataka Rajyotsava day is celebrated on 1<sup>st</sup> November. Our institution also celebrates every year the following days. NSS day on 24<sup>th</sup> September, National Statistics Day on 29<sup>th</sup>June, International Peace Day 21<sup>st</sup> September, Celebration of National science day on 28<sup>th</sup> February, Gandhi Jayanti on 2<sup>nd</sup> October and 30<sup>th</sup> January, Dr. B. R. Ambedkar Jayanti on 14<sup>th</sup> April, Swami Vivekanand Jayanthi, Kanakdas Jayanti on 3<sup>rd</sup>December, Maharshi Valmiki Jayanti on 24<sup>th</sup> October, Sadbhavana Diwas celebrated on 20<sup>th</sup>August (birth Anniversary of Sardar Vallabh Bhai Patel). Shramdaan Diwas, Rashtriya Ekta Diwas: Constitution Day (Samvidhan Divas), Surgical Strike, World Population Day, World population day, International Human Rights Day, Subhas Chandra Bose birth anniversary, anniversary of Martyrdom of Bhagath Singh and Azadi ka Amrut mahotsava.

Venue: Quadrangle Stage

Occasion: Celebration of Karnataka Rajyotsava

Date: 01<sup>st</sup> November

Venue: Visitors Hall

PRINCIPAL J.S.S. Banashankari Arts, Commerce s Sharuikumar Gubbi Science College, DHARWAD:560.001