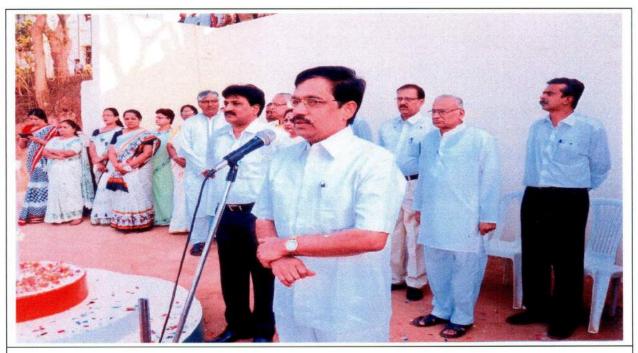

**Independence Day** is celebrated every year on 15<sup>th</sup> of August, parades and flag hoisting is organized and is celebrated to mark freedom of India from British rule. The institution encourages students to remember our national leaders and their sacrifices.

**Republic day:** The institution celebrates Republic day on 26<sup>th</sup>January every year, commemorating the adoption of Indian constitution and spreading the message that India is the largest democratic country in the world. The celebrations include the hoisting of national flag and spreading a warm message of nationalism in a speech by the Finance officer (Management) Dr. Ajith Prasad.