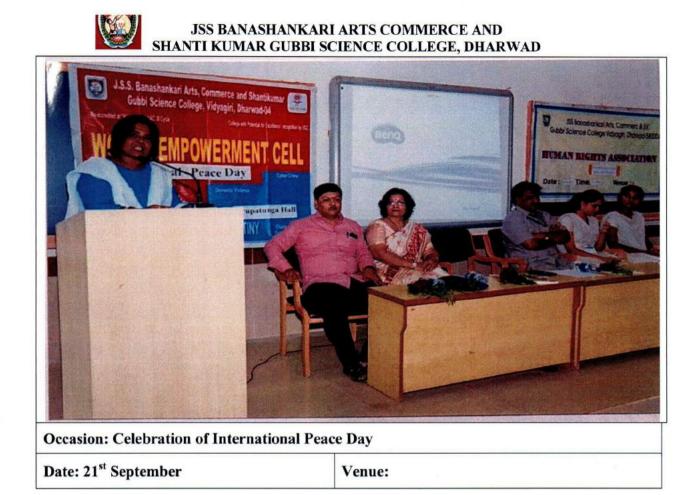

Karnataka Rajyotsava day is celebrated on 1<sup>st</sup> November. Our institution also celebrates every year the following days. NSS day on 24<sup>th</sup> September, National Statistics Day on 29<sup>th</sup>June, International Peace Day 21<sup>st</sup> September, Celebration of National science day on 28<sup>th</sup> February, Gandhi Jayanti on 2<sup>nd</sup> October and 30<sup>th</sup> January, Dr. B. R. Ambedkar Jayanti on 14<sup>th</sup> April, Swami Vivekanand Jayanthi, Kanakdas Jayanti on 3<sup>rd</sup>December, Maharshi Valmiki Jayanti on 24<sup>th</sup> October, Sadbhavana Diwas celebrated on 20<sup>th</sup>August (birth Anniversary of Sardar Vallabh Bhai Patel). Shramdaan Diwas, Rashtriya Ekta Diwas: Constitution Day (Samvidhan Divas), Surgical Strike, World Population Day, World population day, International Human Rights Day, Subhas Chandra Bose birth anniversary, anniversary of Martyrdom of Bhagath Singh and Azadi ka Amrut mahotsava.

Occasion: Celebration of Independence day

Date: 15<sup>th</sup> August

0

Venue: JSS Sports Ground, JSS Campus

Occasion: Celebration of Republic day

Date: 26<sup>th</sup> January

Venue: JSS Sports Ground, JSS Campus