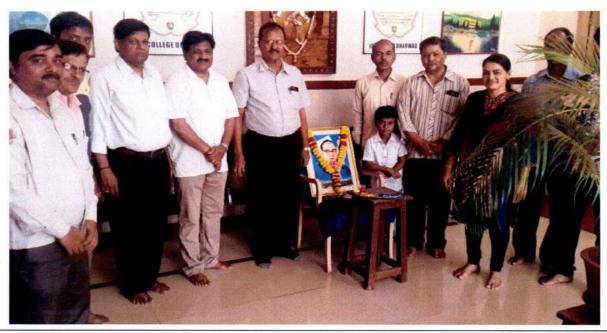

Vidyagiti DHARWAD-4 Gubbi Scienc

PRINCIPAL J.S.S. Banashankan Arts, Commerce & Shantikumar Gubi, Beiener Lonege, DhA.W.Ab, Jeb 004

CELEBRATION OF 125<sup>TH</sup> BIRTH ANNIVERSARY OF DR. B.R AMBEDKAR ON 14/04/2016