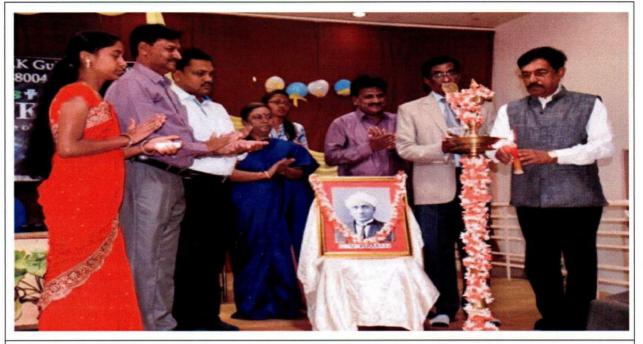

Karnataka Rajyotsava day is celebrated on 1<sup>st</sup> November. Our institution also celebrates every year the following days. NSS day on 24<sup>th</sup> September, National Statistics Day on 29<sup>th</sup>June, International Peace Day 21<sup>st</sup> September, Celebration of National science day on 28<sup>th</sup> February, Gandhi Jayanti on 2<sup>nd</sup> October and 30<sup>th</sup> January, Dr. B. R. Ambedkar Jayanti on 14<sup>th</sup> April, Swami Vivekanand Jayanthi, Kanakdas Jayanti on 3<sup>rd</sup>December, Maharshi Valmiki Jayanti on 24<sup>th</sup> October, Sadbhavana Diwas celebrated on 20<sup>th</sup>August (birth Anniversary of Sardar Vallabh Bhai Patel). Shramdaan Diwas, Rashtriya Ekta Diwas: Constitution Day (Samvidhan Divas), Surgical Strike, World Population Day, World population day, International Human Rights Day, Subhas Chandra Bose birth anniversary, anniversary of Martyrdom of Bhagath Singh and Azadi ka Amrut mahotsava.