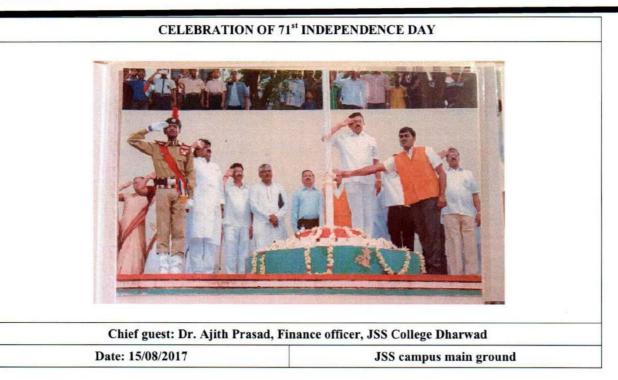

**Independence Day** is celebrated every year on 15<sup>th</sup> of August, parades and flag hoisting is organized and is celebrated to mark freedom of India from British rule. The institution encourages students to remember our national leaders and their sacrifices.

# CELEBRATION OF 72<sup>nd</sup> INDEPENDENCE DAY

Chief guest: Dr. Ajith Prasad, Finance officer, JSS College Dharwad

Date: 15/08/2018

JSS campus main ground

Vidyagiri DHARWAD-4 Gubbi Sciul

PRINCIPAL

J.S.S. Banashankarı Arts. Commerce & Shantikumar Gubbi Science College. DHARWAD-580 004