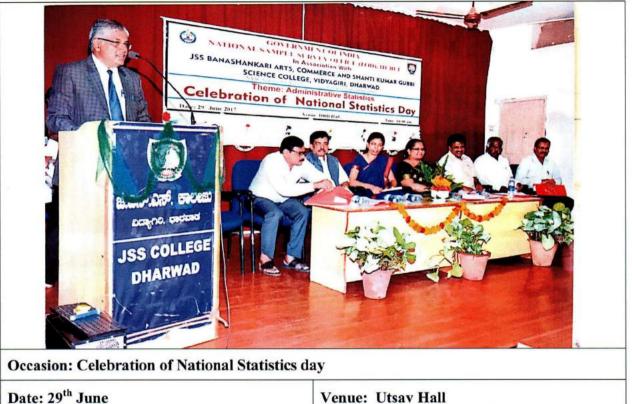

NATIONAL STATISTICS DAY PROGRAM ON 29/06/2017

CELEBRATION OF SUBHAS CHANDRA BOSE 120<sup>th</sup> BIRTH ANNIVERSARY ON 21/01/2017

What

PRINCIPAL J.S.S. Banashankarı Arts, Commerce ş Shantikumar Gubbi Science College, DHARWAD-580 004

Occasion: Celebration of Independence day

Date: 15<sup>th</sup> August

0

Venue: JSS Sports Ground, JSS Campus

Occasion: Celebration of Republic day

Date: 26<sup>th</sup> January

Venue: JSS Sports Ground, JSS Campus