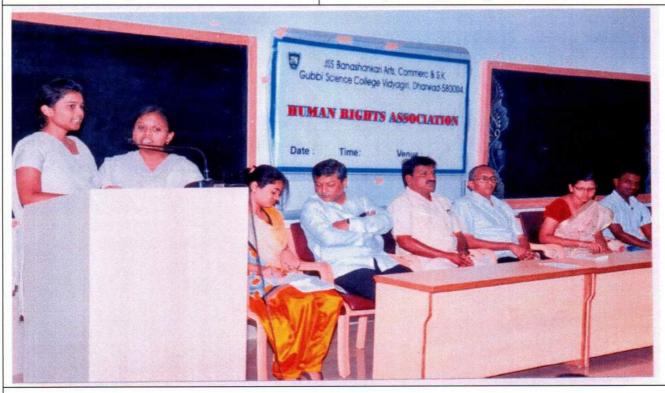

Venue: Utsav Hall ISS BOT Gubbi Science College Vidyagin, Dharwad 580004 ashankari N RIGHTS ASSOCIATION Date 19.12.20 

Occasion: Celebration of International Human Rights day

Date: 19-12-2017

Venue: Nrupatunga Hall