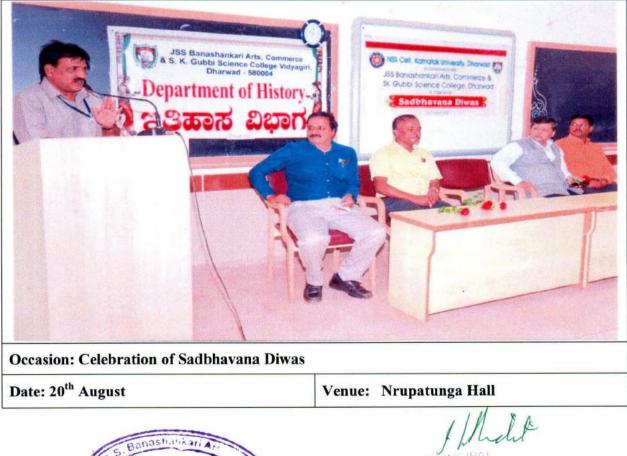

Karnataka Rajyotsava day is celebrated on 1<sup>st</sup> November. Our institution also celebrates every year the following days. NSS day on 24<sup>th</sup> September, National Statistics Day on 29<sup>th</sup>June, International Peace Day 21<sup>st</sup> September, Celebration of National science day on 28<sup>th</sup> February, Gandhi Jayanti on 2<sup>nd</sup> October and 30<sup>th</sup> January, Dr. B. R. Ambedkar Jayanti on 14<sup>th</sup> April, Swami Vivekanand Jayanthi, Kanakdas Jayanti on 3<sup>rd</sup>December, Maharshi Valmiki Jayanti on 24<sup>th</sup> October, Sadbhavana Diwas celebrated on 20<sup>th</sup>August (birth Anniversary of Sardar Vallabh Bhai Patel). Shramdaan Diwas, Rashtriya Ekta Diwas: Constitution Day (Samvidhan Divas), Surgical Strike, World Population Day, World population day, International Human Rights Day, Subhas Chandra Bose birth anniversary, anniversary of Martyrdom of Bhagath Singh and Azadi ka Amrut mahotsava.