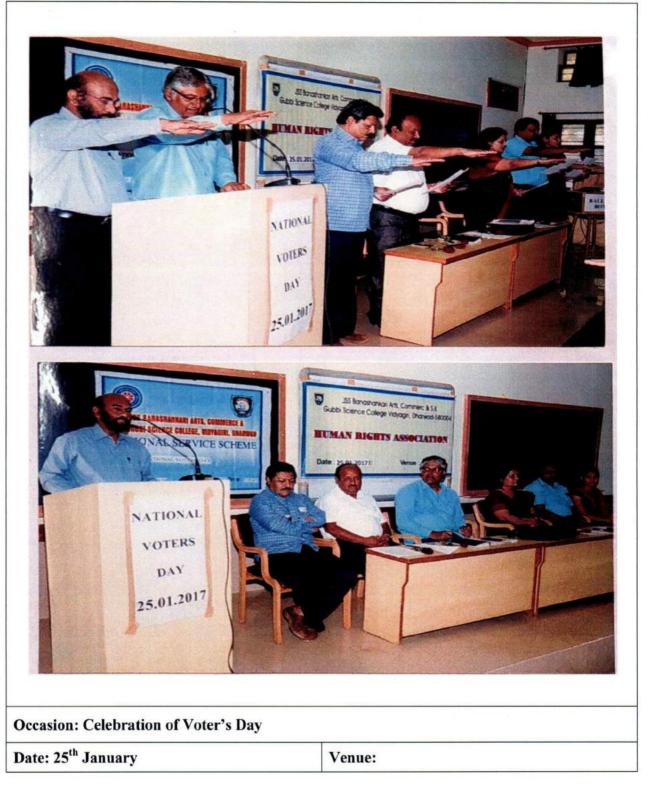

World environment day is celebrated every year on 5th June, followed by plantation.

**Voters Day** is celebrated on 25th January wherein the students are given awareness on their duties and rights as a loyal citizen. Departments of our institute are also actively involved in organizing events involving students and staff.