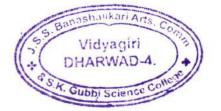

International Women's day (8thMarch) celebrated every year under women empowerment cell.

International Yoga day (21stJune): International Yoga day is celebrated on 21st June every year to make everyone aware on how Yoga embodies unity of mind and body; thought and action; restraint and fulfilment.

PRINCIPAL J.S.S. Banashankarı Arts. Commerce & Shantikumar Gubbi Science College, DHARWAD-580 004

Date: 08th March

Venue: Nrupatunga Hall

Venue: Nrupatunga Hall

PRINCIPAL J.S.S. Banashankarı Arts. Commerce & Shantikumar Gubbi Science College, DHARWAD-580.004