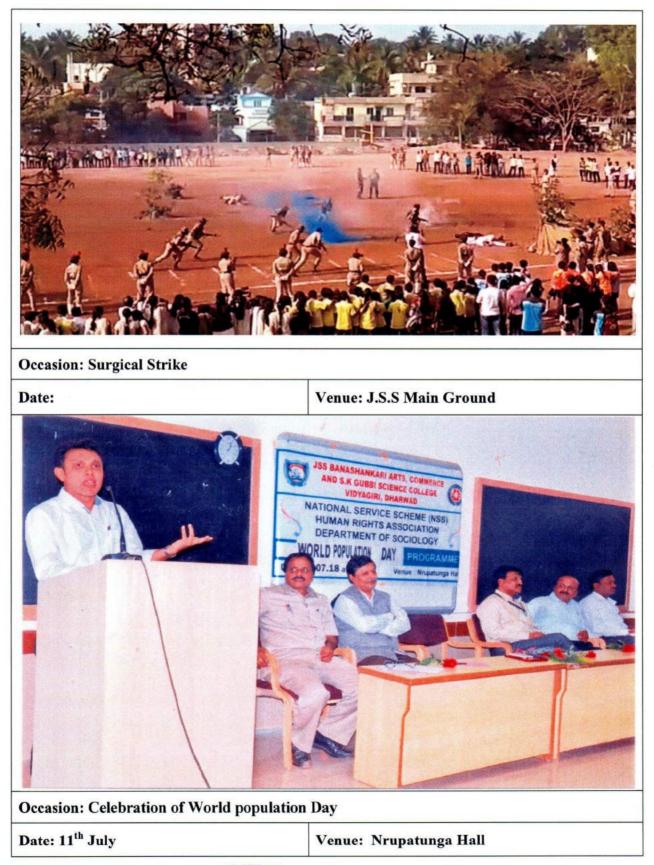

Karnataka Rajyotsava day is celebrated on 1<sup>st</sup> November. Our institution also celebrates every year the following days. NSS day on 24<sup>th</sup> September, National Statistics Day on 29<sup>th</sup>June, International Peace Day 21<sup>st</sup> September, Celebration of National science day on 28<sup>th</sup> February, Gandhi Jayanti on 2<sup>nd</sup> October and 30<sup>th</sup> January, Dr. B. R. Ambedkar Jayanti on 14<sup>th</sup> April, Swami Vivekanand Jayanthi, Kanakdas Jayanti on 3<sup>rd</sup>December, Maharshi Valmiki Jayanti on 24<sup>th</sup> October, Sadbhavana Diwas celebrated on 20<sup>th</sup>August (birth Anniversary of Sardar Vallabh Bhai Patel). Shramdaan Diwas, Rashtriya Ekta Diwas: Constitution Day (Samvidhan Divas), Surgical Strike, World Population Day, World population day, International Human Rights Day, Subhas Chandra Bose birth anniversary, anniversary of Martyrdom of Bhagath Singh and Azadi ka Amrut mahotsava.