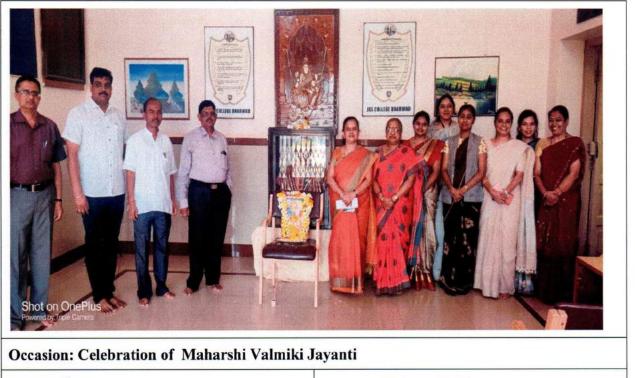

Karnataka Rajyotsava day is celebrated on 1<sup>st</sup> November. Our institution also celebrates every year the following days. NSS day on 24<sup>th</sup> September, National Statistics Day on 29<sup>th</sup>June, International Peace Day 21<sup>st</sup> September, Celebration of National science day on 28<sup>th</sup> February, Gandhi Jayanti on 2<sup>nd</sup> October and 30<sup>th</sup> January, Dr. B. R. Ambedkar Jayanti on 14<sup>th</sup> April, Swami Vivekanand Jayanthi, Kanakdas Jayanti on 3<sup>rd</sup>December, Maharshi Valmiki Jayanti on 24<sup>th</sup> October, Sadbhavana Diwas celebrated on 20<sup>th</sup>August (birth Anniversary of Sardar Vallabh Bhai Patel). Shramdaan Diwas, Rashtriya Ekta Diwas: Constitution Day (Samvidhan Divas), Surgical Strike, World Population Day, World population day, International Human Rights Day, Subhas Chandra Bose birth anniversary, anniversary of Martyrdom of Bhagath Singh and Azadi ka Amrut mahotsava.

PRINCIPAL J.S.S. Banashankarı Arts Commerce & Shantikumar Gubbi Science College, DHARWAD-580004

Date: 24<sup>th</sup> October

Venue: Visitors Hall

ubbi Scienc

Allet

PRINCIPAL J.S.S. Banashankari Arts Commerce & Shantikumar Gubb: Science College, DHARWAD-580.004