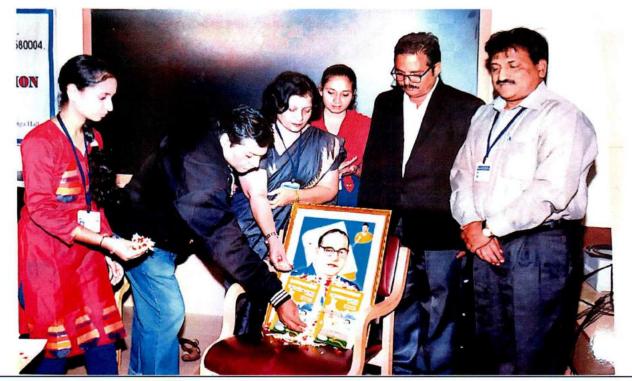

CELEBRATION OF 126<sup>TH</sup> BIRTH ANNIVERSARY OF DR. B.R AMBEDKAR ON 14/04/2017

.