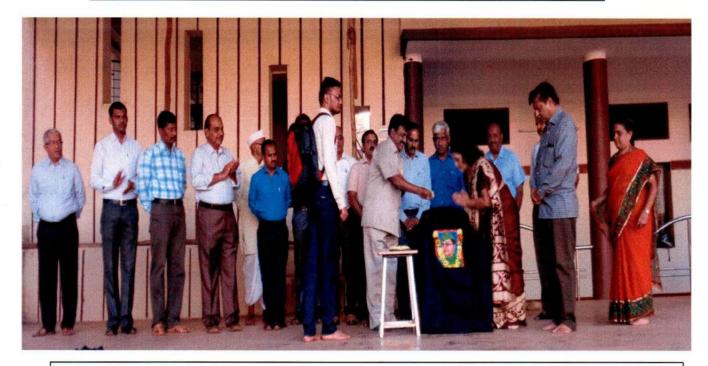

Karnataka Rajyotsava day is celebrated on 1<sup>st</sup> November. Our institution also celebrates every year the following days. NSS day on 24<sup>th</sup> September, National Statistics Day on 29<sup>th</sup>June, International Peace Day 21<sup>st</sup> September, Celebration of National science day on 28<sup>th</sup> February, Gandhi Jayanti on 2<sup>nd</sup> October and 30<sup>th</sup> January, Dr. B. R. Ambedkar Jayanti on 14<sup>th</sup> April, Swami Vivekanand Jayanthi, Kanakdas Jayanti on 3<sup>rd</sup>December, Maharshi Valmiki Jayanti on 24<sup>th</sup> October, Sadbhavana Diwas celebrated on 20<sup>th</sup>August (birth Anniversary of Sardar Vallabh Bhai Patel). Shramdaan Diwas, Rashtriya Ekta Diwas: Constitution Day (Samvidhan Divas), Surgical Strike, World Population Day, World population day, International Human Rights Day, Subhas Chandra Bose birth anniversary, anniversary of Martyrdom of Bhagath Singh and Azadi ka Amrut mahotsava.