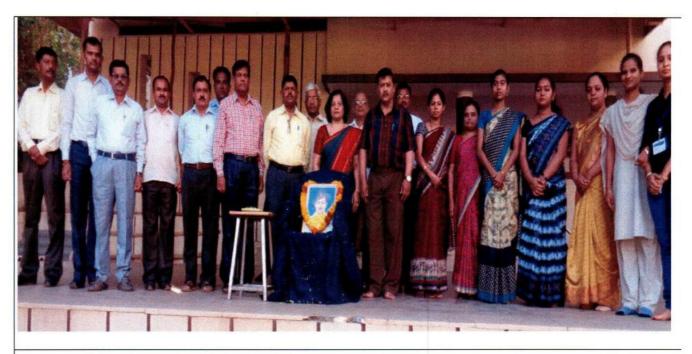

ದಿನಾಂಕ : 13.04.2018 ಸ್ಥಳ : ಧಾರವಾಡ

WATIERDR.OKNOTICEPuide Notes an

PRINCIPAL S. Banasbankari Arts, Commerce S hantikumar Gubbi Science College. DHARWAD-580 004.

1

CELEBRATION OF 127<sup>TH</sup> BIRTH ANNIVERSARY OF DR. B.R AMBEDKAR ON 14/04/2018

PRINCIPAL J.S.S. Banashankari Arts, Commerce & Shantikumar Gubbi Science College, DHARWAD-SE0 001

CELEBRATION OF 128<sup>TH</sup> BIRTH ANNIVERSARY OF DR. B.R AMBEDKAR ON 14/04/2019

CELEBRATION OF 129<sup>TH</sup> BIRTH ANNIVERSARY OF DR. B.R AMBEDKAR ON 14/04/2020

Vidyagiti DHARWAD-4 Gubbi Scienc

PRINCIPAL J.S.S. Banashankan Arts, Commerce & Shantikumar Gubi, Beiener Lonege, DhA.W.Ab, Jeb 004

CELEBRATION OF 125<sup>TH</sup> BIRTH ANNIVERSARY OF DR. B.R AMBEDKAR ON 14/04/2016

CELEBRATION OF 126<sup>TH</sup> BIRTH ANNIVERSARY OF DR. B.R AMBEDKAR ON 14/04/2017

.